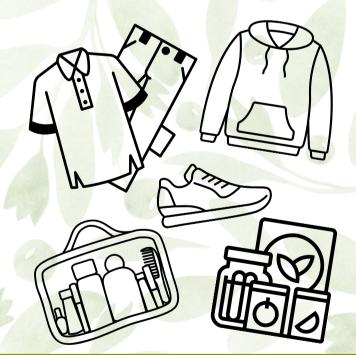

#### **CLOTHING**

- Hoodies Sizes M-XL
- Jeans sizes 32-40
- New Underwear & Socks
- Running Shoes Sizes 9-12
- Sweatpants Sizes M-XL

#### DORMITORY

- Deodorant
- Razors & Shaving cream
- Shampoo & Shower gel & Bar soap
- Toothbrushes & Toothpaste